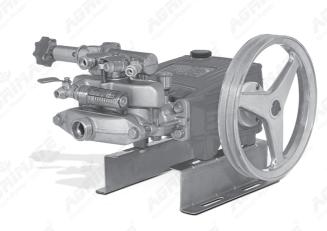

# AM 22 AUTO htp power sprayer

DISCLAIMER: DUE TO CONSTANT UPGRADATION, FEATURES AND SPECIFICATIONS ARE SUBJECT TO CHANGE WITHOUT NOTICE

σ

anu

Ser

BEFORE OPERATING THIS MACHINE, PLEASE READ THESE INSTRUCTIONS CAREFULLY

|       | ATTENTION !                                                                                                                                                                 |
|-------|-----------------------------------------------------------------------------------------------------------------------------------------------------------------------------|
| 1.    | Check every faster and make sure that the sprayer and the engine are installed firmly on the frame.                                                                         |
| 2.    | Set the two pulleys in a straight line and the belt in an appropriate tightness.                                                                                            |
| 3.    | Check whether there is sufficient engine oil and use right fuel.                                                                                                            |
| 4.    | Before starting the engine, check both the on/off switches of engine and carburetor.                                                                                        |
| 5.    | Affix the suction hose to the inlet of the sprayer. Leave the filter of suction hose 20cm fa from the bottom of the water tank in order to prolong the life of the sprayer. |
| 6.    | Make sure that the water supply is sufficient enough to help the pump reach its working                                                                                     |
| 7.    | pressure.                                                                                                                                                                   |
| 8.    | Affix spray hose and spray gun.<br>Open the exhaust cock then before starting the engine in order to release the air in the pump                                            |
| 0.    | Before using spray gun or spraying, assure the circulation of water in the pump functions properly.                                                                         |
| 9.    |                                                                                                                                                                             |
| 10    | In order to avoid any damage of packing and the pump, shut off the engine when temporarily                                                                                  |
|       | stop operating the unit for more than 5 minutes.                                                                                                                            |
| 11    | . Renew oil in the pump after using for the first 10-15hours. Renew oil in the pump after                                                                                   |
| .0.0  | the use of pump for every 70hours. Please make sure the oil is in usable condition before                                                                                   |
| 6     | operating.                                                                                                                                                                  |
| 12    | . Drain the sludge before renew new oil.                                                                                                                                    |
|       | . Screw the nut before refilling the #30-#40 oil then refill the oil up to the level of 213 of the                                                                          |
| 7     | oil window.                                                                                                                                                                 |
| 14    | Always fill the grease cup with grease. Twist the grease cup twice every 2 spraying hour.                                                                                   |
| 15    | . After finishing spraying, loose the pressure regulator handle and operate the sprayer with                                                                                |
| Pov   | fresh water to clean out the remaining chemicals.                                                                                                                           |
| 16    | . Do not direct the jet of water aiming at people.                                                                                                                          |
| 17    | . Operation carefully, the engine working temperature is very hot.                                                                                                          |
| 18    | . Do not tough the pulleys and belts when sprayer running at high revolution.                                                                                               |
| 541 6 |                                                                                                                                                                             |
| 4     |                                                                                                                                                                             |
|       |                                                                                                                                                                             |
| 0.0   |                                                                                                                                                                             |
| 4     |                                                                                                                                                                             |
| 01    |                                                                                                                                                                             |
| 4     |                                                                                                                                                                             |
| 1     |                                                                                                                                                                             |