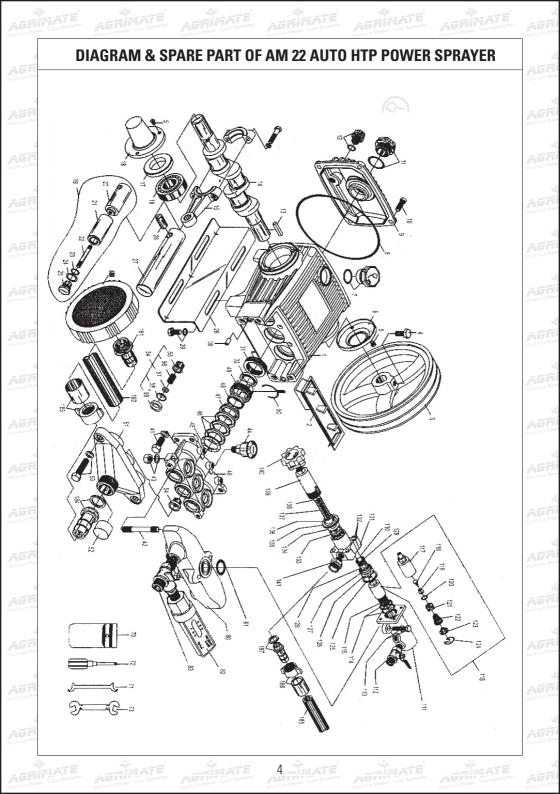

| 5 | SPARE PART LIST OF A | M 22 AUTO HTP POWER SPRAYER |      |
|---|----------------------|-----------------------------|------|
|   | Part No.             | Description                 | Q'ty |
|   | AM 22 A-01           | Crankcase                   | 1    |
|   | AM 22 A-02           | just-proof cap              | 1    |
|   | AM 22 A-03           | pulley                      | 1    |
|   | AM 22 A-04           | set bolt                    | 1    |
|   | AM 22 A-05           | set bolt                    | 6    |
|   | AM 22 A-06           | crankshaft oil seal cove    | 1    |
|   | AM 22 A-07           | oil inlet cover assembly    | 1    |
|   | AM 22 A-08           | rear cover packing          | 1    |
|   | AM 22 A-09           | rear cover                  | 1    |
|   | AM 22 A-10           | set bolt                    | 4    |
|   | AM 22 A-11           | oil window assembly         | 1    |
|   | AM 22 A-12           | drainage screw              | 1    |
|   | AM 22 A-13           | crankshaft key              | 1    |
|   | AM 22 A-14           | crankshaft                  | I    |
|   | AM 22 A-15           | connecting rod assembly     | 3    |
|   | AM 22 A-16           | bearing                     | 2    |
|   | AM 22 A-17           | crankshaft oil seal         | 2    |
|   | AM 22 A-18           | crankshaft oil seal cove    | 1    |
|   | AM 22 A-19           | piston assembly             | 3    |
|   | AM 22 A-20           | piston rod                  | 3    |

## SPARE PART LIST OF AM 22 AUTO HTP POWER SPRAYER

| Part No.   | Description           | Q'ty |
|------------|-----------------------|------|
| AM 22 A-21 | ceramic piston sleeve | 3    |
| AM 22 A-22 | double-end screw      | 3    |
| AM 22 A-23 | o-ring                | 3    |
| AM 22 A-24 | gasket                | 3    |
| AM 22 A-25 | set bolt              | 3    |
| AM 22 A-26 | piston pin            | 3    |
| AM 22 A-27 | piston[s.s]           | 3    |
| AM 22 A-28 | Crankcase stand       | 2    |
| AM 22 A-29 | screw, washer         | 4    |
| AM 22 A-30 | set pin               | 2    |
| AM 22 A-31 | piston oil seal       | 3    |
| AM 22 A-32 | waterproof ring       | 3    |
| AM 22 A-40 | cylinder cast iron    | 1    |
| AM 22 A-41 | screw, washer         | 4    |
| AM 22 A-42 | double-end screw      | 2    |
| AM 22 A-43 | nut, gasket           | 2    |
| AM 22 A-44 | grease cup brass      | 3    |
| AM 22 A-45 | v-packing seat        | 3    |
| AM 22 A-46 | v-packing             | 9    |
| AM 22 A-47 | grease ring           | 3    |

## SPARE PART LIST OF AM 22 AUTO HTP POWER SPRAYER

| Part No.       | Description            | Q'ty |
|----------------|------------------------|------|
| AM 22 A-48     | v-type o-ring          | 3    |
| AM 22 A-49     | adjusting ring         | 3    |
| AM 22 A-50     | set clip               | 3    |
| AM 22 A-51     | suction chamber        | 1    |
| AM 22 A-52     | suction chamber cap    | 1    |
| AM 22 A-53     | screw, washer          | 2    |
| AM 22 A-54     | valve assembly         | 6    |
| AM 22 A-55     | valve cap              | 6    |
| AM 22 A-56     | Valve spring           | 6    |
| AM 22 A-57     | valve plug             | 6    |
| AM 22 A-58     | valve seat             | 6    |
| AM 22 A-59     | valve packing          | 6    |
| AM 22 A-70     | screw kit              | 1    |
| AM 22 A-71     | adjusting-ring spanner | 1    |
| AM 22 A-72     | cross-screw drive      | 1    |
| AM 22 A-73     | open chamber           | 1    |
| AM 22 A-80     | outlet chamber         | 1    |
| AM 22 A-81     | 0-ring                 | 1    |
| AM 22 A-82     | pressure gauge         | 1    |
| <br>AM 22 A-83 | t-type ball valve      | 1    |

## SPARE PART LIST OF AM 22 AUTO HTP POWER SPRAYER

| Part No.    | Description             | Q'ty |
|-------------|-------------------------|------|
| AM 22 A-111 | unloading valve cylinde | 1    |
| AM 22 A-112 | ball cock               | 1    |
| AM 22 A-113 | screw,washer            | 2    |
| AM 22 A-114 | o-ring(F.P.M)           | 2    |
| AM 22 A-115 | auxiliary spring        | 1    |
| AM 22 A-116 | piston valve assembly   | 1    |
| AM 22 A-117 | piston valve body       | I    |
| AM 22 A-118 | screw                   | 1    |
| AM 22 A-119 | valve plug head         | 1    |
| AM 22 A-120 | o-ring(F.P.M)           | i    |
| AM 22 A-121 | valve plug set          | 1    |
| AM 22 A-122 | spring                  | 1    |
| AM 22 A-123 | spring set              | 1    |
| AM 22 A-124 | c-type ring             | 1    |
| AM 22 A-125 | gasket                  |      |
| AM 22 A-126 | Auxiliary plate         | 1    |
| AM 22 A-127 | valve set               | 1    |
| AM 22 A-128 | pressure valve          | 1    |
| AM 22 A-129 | damper plate            | 1    |
| AM 22 A-130 | valve rod               | 1    |

laximum Pov

Super Economy

Andrium Power - Super Economy

AGRANT Super Economy

8 Series Super Econom

AGRANT Super Economy

AGRANT E

| Part No.        | Description                  | Q'ty |
|-----------------|------------------------------|------|
| AM 22 A-131     | overflow chamber             | 1    |
| AM 22 A-132     | screw,washer                 | 4    |
| AM 22 A-133     | compression packing          | 1    |
| AM 22 A-134     | washer                       | 1    |
| AM 22 A-135     | set ring                     | 1    |
| AM 22 A-136     | spring seat                  | 1    |
| AM 22 A-137     | pressure regulating spring   | 1    |
| AM 22 A-138     | spring seat                  | 1    |
| AM 22 A-139     | pressure regulating pipe     | 1    |
| AM 22 A-140     | pressure regulating screw    | 1    |
| AM 22 A-141     | overflow hose coupling       |      |
| AM 22 A-180     | filter                       | 1    |
| AM 22 A-181     | socket                       | 1    |
| AM 22 A-182     | suction hose                 | 1    |
| AM 22 A-183     | suction hose wing nut        | 1    |
| AM 22 A-184     | suction hose socket general  | 1    |
| AM 22 A-185     | overflow hose                | 1    |
| AM 22 A-186     | overflow hose wing nut       | 1    |
| <br>AM 22 A-187 | overflow hose socket general | 1    |