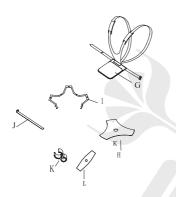

When transporting, checking or adjusting the unit be sure the engine is stopped.

**SPARE PARTS LIST ENGINE** CLUTCH CASE CLAMP THROTTLE LEVER ASS'Y **HANGER** THROTTLE CABLE HANDLE HANDLE JOINT ASS'Y MAIN PIPE ASS'Y GEAR CASE ASS'Y SAFETY GUARD BLADE **ASSEMBLING** 1 assemble engine with main pipe • Put engine & main pipe under ground then starting assembling • Lock tight M6 x 30 screw to prevent loosing. M6 x 30 Screw 3 THATE

**ASSEMBLE BLADE & GEAR CASE** Stop bar Grass cover Gear case -Blade holder U Blade Blade holder L Nut cover -Locking nut **ASSEMBLING BLADE** Box driver Stop bar 4 THATE

- Adjust handle to suitable angle.
- Lock tight 2 bolt.