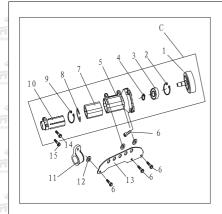

AGRIMATE

AGRIMATE

AGRIFATE Mavimum Power - Suner Francis AGRIFATE Mayimum Dower - Suner Francis AGRIFATE Mayimim Dower - Suner Feanam

AGRIFATE Maximum Power - Sunar Ennounce

| S.N. | PART NO.           | PART NAME          |
|------|--------------------|--------------------|
|      | С                  | Cluch camp         |
| 1    | AMH-200-ELITE-TC1  | C1ut ch Drum Comp. |
| 2    | AMH-200-ELITE-TC2  | St op Ring         |
| 3    | AMH-200-ELITE-TC3  | Bearing            |
| 4    | AMH-200-ELITE-TC4  | Stop Ring          |
| 5    | AMH-200-ELITE-TC5  | clutch Case        |
| 6    | AMH-200-ELITE-TC6  | Bolt               |
| 7    | AMH-200-ELITE-TC7  | Rubber             |
| 8    | AMH-200-ELITE-TC8  | Washer             |
| 9    | AMH-200-ELITE-TC9  | Stop Ring          |
| 10   | AMH-200-ELITE-TC10 | Linker             |
| 11   | AMH-200-ELITE-TC11 | Hang Ring          |
| 12   | AMH-200-ELITE-TC12 | Washer             |
| 13   | AMH-200-ELITE-TC13 | Hang Handle        |
| 14   | AMH-200-ELITE-TC14 | Bolt               |
| 15   | AMH-200-ELITE-TC15 | Bolt               |