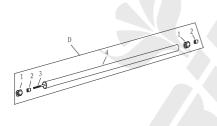

AGRIFIATE Maximum Dours - Sunar Fonname AGRIFATE Mayimum Dower - Suner Feanom

AGRI

| S.N. | PART NO.          | PART NAME    |
|------|-------------------|--------------|
|      | D                 | PIPE COMP    |
| 1    | AMH-200-ELITE-TD1 | Rubber Cover |
| 2    | AMH-200-ELITE-TD2 | Oil-bearing  |
| 3    | AMH-200-ELITE-TD3 | Drive Shaft  |
| 4    | AMH-200-ELITE-TD4 | Pipe         |