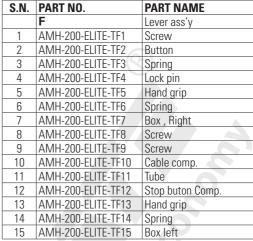

## TRANSMISSION DIAGRAM & SPARE PARTS OF AMH-200-4S-ELITE

| S.N          | PART NO.          | PART NAME   |
|--------------|-------------------|-------------|
| $\Delta^{V}$ | В                 | HANDLE      |
| 1            | AMH-200-ELITE-TB1 | Grip Left   |
| 2            | AMH-200-ELITE-TB2 | Hand grip   |
| 3            | AMH-200-ELITE-TB3 | Screw M5x25 |
| 4            | AMH-200-ELITE-TB4 | Cap Upper   |
| 5            | AMH-200-ELITE-TB5 | Bracket     |
| 6            | AMH-200-ELITE-TB6 | Cap, Lower  |
| 7            | AMH-200-ELITE-TB7 | Screw       |