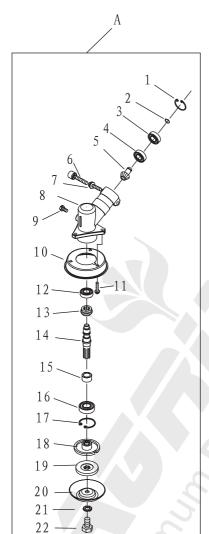

#### TRANSMISSION DIAGRAM & SPARE PARTS OF AMH-200-4S-ELITE

AGRIFIATE

| S.N | PART NO.           | PART NAME          |
|-----|--------------------|--------------------|
|     | A (S)              | Gear Case Assembly |
| 1   | AMH-200-ELITE-TA1  | Stop Ring          |
| 2   | AMH-200-ELITE-TA2  | Stop R ing         |
| 3   | AMH-200-ELITE-TA3  | Bearing            |
| 4   | AMH-200-ELITE-TA4  | Bearing            |
| 5   | AMH-200-ELITE-TA5  | Pinion             |
| 6   | AMH-200-ELITE-TA6  | Screw              |
| 7   | AMH-200-ELITE-TA7  | Bolt               |
| 8   | AMH-200-ELITE-TA8  | Grear Case         |
| 9   | AMH-200-ELITE-TA9  | Bolt               |
| 10  | AMH-200-ELITE-TA10 | Safety Guard       |
| 11  | AMH-200-ELITE-TA11 | Bolt               |
| 12  | AMH-200-ELITE-TA12 | Bearing            |
| 13  | AMH-200-ELITE-TA13 | Gear               |
| 14  | AMH-200-ELITE-TA14 | Gear Shaft         |
| 15  | AMH-200-ELITE-TA15 | Cover              |
| 16  | AMH-200-ELITE-TA16 | Bearing            |
| 17  | AMH-200-ELITE-TA17 | Stop Ring          |
| 18  | AMH-200-ELITE-TA18 | Holder             |
| 19  | AMH-200-ELITE-TA19 | Holder B           |
| 20  | AMH-200-ELITE-TA20 | Cover              |
| 21  | AMH-200-ELITE-TA21 | Washer             |
| 22  | AMH-200-ELITE-TA22 | Belt               |