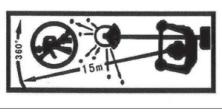

This symbol, the industry's "safety alert

Read the operator's manual carefully.

Put on goggles, hearing protection & helmet before using.

Keep people out of the danger zone. this is a circle of 15 meter radius around the unit & operator.