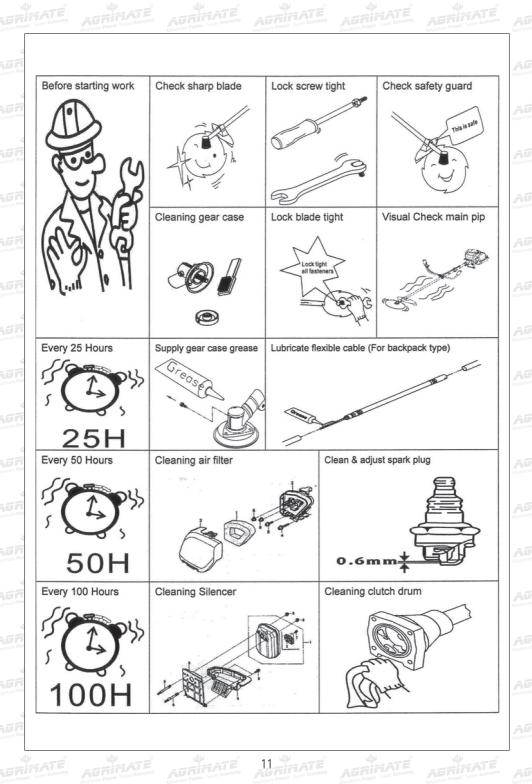

#### **INSPECTION & MAINTENANCE**

For safety use, make sure the machine is cleaned every three-months. Before working, make sure to inspect the filter and the nozzle, and ensure there is no impurity. After working, make sure there is no water in the pump and the hose.