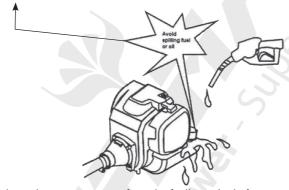

## **ENVIRONMENTAL PRECAUTIONS**

• Do not operate under hot or cold weather in a long time. Take enough rest.

 $\bullet$  Do not refuel a hot engine. Wait until the engine has cooled down.

• Avoid spilling fuel or oil. Spirted fuel should always be wiped up.