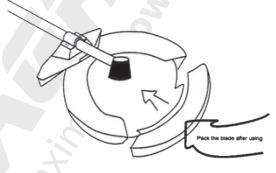

## PRECAUTIONS AFTER OPERATION

Pack the blade after using

- Do not store the unit with fuel in the tank, because a fuel leak could start a fire. Allow the engine to cool before storing.
- Before cleaning, repairing or inspecting, make sure blade has stopped. Disconnect and secure
  the spark plug wire away from plug to prevent accidental starting.
- Store in a dry area out of reach of children.