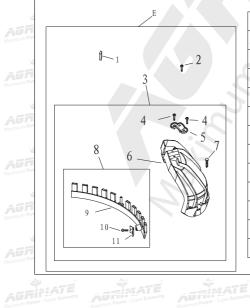

| S.N. | PART NO.           | PART NAME            |
|------|--------------------|----------------------|
| 0    | E                  | Guard                |
| 1    | AMH-200-ELITE-TE4  | Blade cover          |
| 2    | AMH-200-ELITE-TE5  | Bolt                 |
| 3    | AMH-200-ELITE-TE6  | Guard ass'y          |
| 4    | AMH-200-ELITE-TE7  | Screw                |
| 5    | AMH-200-ELITE-TE8  | Safety guard bracket |
| 6    | AMH-200-ELITE-TE9  | Safety guard         |
| 7    | AMH-200-ELITE-TE10 | Screw                |
| 8    | AMH-200-ELITE-TE11 | Guard ass'y          |
| 9    | AMH-200-ELITE-TE12 | Guard                |
| 10   | AMH-200-ELITE-TE13 | Srew                 |
| 11   | AMH-200-ELITE-TE14 | Blade                |