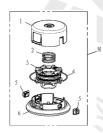

#### TRANSMISSION DIAGRAM & SPARE PARTS OF AMH-200-4S-ELITE

AGRIFIATE

| S.N | PART NO.           | PART NAME          |
|-----|--------------------|--------------------|
|     | A (S)              | Gear Case Assembly |
| 1   | AMH-200-ELITE-TA1  | Stop Ring          |
| 2   | AMH-200-ELITE-TA2  | Stop R ing         |
| 3   | AMH-200-ELITE-TA3  | Bearing            |
| 4   | AMH-200-ELITE-TA4  | Bearing            |
| 5   | AMH-200-ELITE-TA5  | Pinion             |
| 6   | AMH-200-ELITE-TA6  | Screw              |
| 7   | AMH-200-ELITE-TA7  | Bolt               |
| 8   | AMH-200-ELITE-TA8  | Grear Case         |
| 9   | AMH-200-ELITE-TA9  | Bolt               |
| 10  | AMH-200-ELITE-TA10 | Safety Guard       |
| 11  | AMH-200-ELITE-TA11 | Bolt               |
| 12  | AMH-200-ELITE-TA12 | Bearing            |
| 13  | AMH-200-ELITE-TA13 | Gear               |
| 14  | AMH-200-ELITE-TA14 | Gear Shaft         |
| 15  | AMH-200-ELITE-TA15 | Cover              |
| 16  | AMH-200-ELITE-TA16 | Bearing            |
| 17  | AMH-200-ELITE-TA17 | Stop Ring          |
| 18  | AMH-200-ELITE-TA18 | Holder             |
| 19  | AMH-200-ELITE-TA19 | Holder B           |
| 20  | AMH-200-ELITE-TA20 | Cover              |
| 21  | AMH-200-ELITE-TA21 | Washer             |
| 22  | AMH-200-ELITE-TA22 | Belt               |