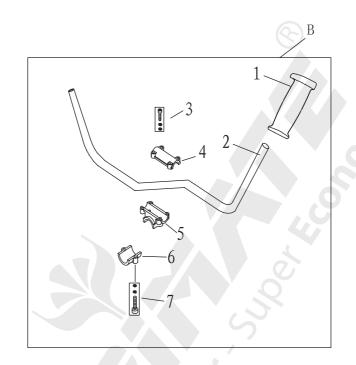

## TRANSMISSION DIAGRAM & SPARE PARTS OF AMH-200-4S-ELITE

| S.N          | PART NO.          | PART NAME   |
|--------------|-------------------|-------------|
| $\Delta^{V}$ | В                 | HANDLE      |
| 1            | AMH-200-ELITE-TB1 | Grip Left   |
| 2            | AMH-200-ELITE-TB2 | Hand grip   |
| 3            | AMH-200-ELITE-TB3 | Screw M5x25 |
| 4            | AMH-200-ELITE-TB4 | Cap Upper   |
| 5            | AMH-200-ELITE-TB5 | Bracket     |
| 6            | AMH-200-ELITE-TB6 | Cap, Lower  |
| 7            | AMH-200-ELITE-TB7 | Screw       |