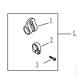

AGRIFIATE Maximum Dours - Sunar Fonname AGRIFATE Mayimum Dower - Suner Feanom

AGRI

| S.N. | PART NO.          | PART NAME    |
|------|-------------------|--------------|
|      | D                 | PIPE COMP    |
| 1    | AMH-200-ELITE-TD1 | Rubber Cover |
| 2    | AMH-200-ELITE-TD2 | Oil-bearing  |
| 3    | AMH-200-ELITE-TD3 | Drive Shaft  |
| 4    | AMH-200-ELITE-TD4 | Pipe         |