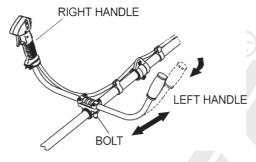

**ASSEMBLE BLADE & GEAR CASE** Stop bar Grass cover Gear case -Blade holder U Blade Blade holder L Nut cover -Locking nut **ASSEMBLING BLADE** Box driver Stop bar 4 THATE

- Adjust handle to suitable angle.
- Lock tight 2 bolt.