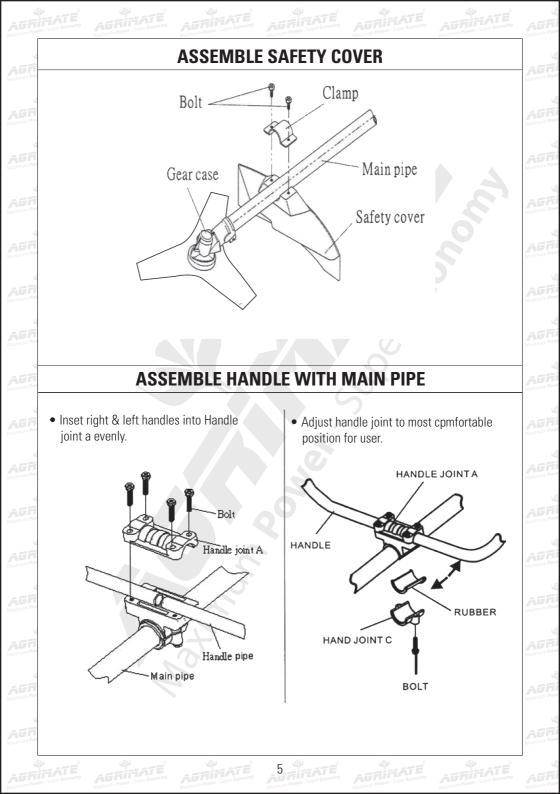

When transporting, checking or adjusting the unit be sure the engine is stopped.

**SPARE PARTS LIST ENGINE** CLUTCH CASE CLAMP THROTTLE LEVER ASS'Y **HANGER** THROTTLE CABLE HANDLE HANDLE JOINT ASS'Y MAIN PIPE ASS'Y GEAR CASE ASS'Y SAFETY GUARD BLADE **ASSEMBLING** 1 assemble engine with main pipe • Put engine & main pipe under ground then starting assembling • Lock tight M6 x 30 screw to prevent loosing. M6 x 30 Screw 3 THATE

**ASSEMBLE BLADE & GEAR CASE** Stop bar Grass cover Gear case -Blade holder U Blade Blade holder L Nut cover -Locking nut **ASSEMBLING BLADE** Box driver Stop bar 4 THATE

- Adjust handle to suitable angle.
- Lock tight 2 bolt.