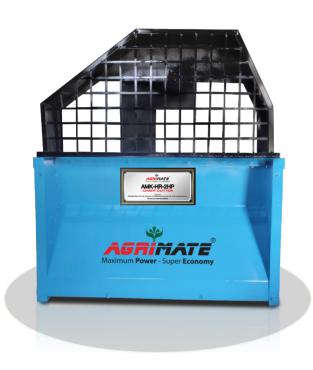

## **AGRIMATE CHAFF CUTTER**

## **AMK-HR-2HP**

AVIALABLE
UNDER
HORTICULTURE
SUBSIDY SCHEME

## **TECHNICAL SPECIFICATIONS**

| Model                    | AMK-HR-2HP                          |
|--------------------------|-------------------------------------|
| Electric Motor - HP      | 1440RPM - 2HP - <b>ISI</b>          |
| Motor Pulley Diameter    | 75 mm                               |
| Machine Wheel Diameter   | 780mm                               |
| Cutting Blade            | 02 nos (High Carbon Steel)          |
| Cuttting Balde Size      | 510 mm                              |
| V-Belt Size              | B-105                               |
| Bearing Size             | 6204 & 6206                         |
| Machine Cutting Capacity | 600-700 kgs / hr.                   |
| Machine Weight           | 120 kgs ( Including Electric Motor) |
| Machine Size in MM       | w 990 x L 995 x H 1685              |