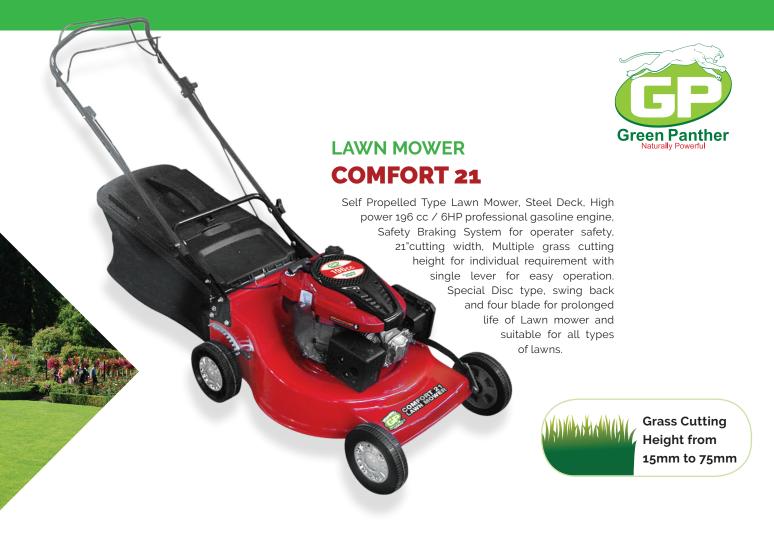

## **TECHNICAL SPECIFICATION**

| Area                    | To cover an around area of 2000m²                                             |
|-------------------------|-------------------------------------------------------------------------------|
| Туре                    | Self Propelled Type                                                           |
| Cutting Width           | 21"/53 cms                                                                    |
| Grass Discharge         | Rear Collection                                                               |
| Grass Bag               | Semi Hard Plastic Catcher 70 L                                                |
| Drive Speed (Min - Max) | 0 - 3.96 kmph                                                                 |
| Deck                    | Steel                                                                         |
| Wheels                  | 7.5" Front & Rear X 45mm Tyre Width With Ball Bearing                         |
| Engine                  | Green Panther Professional 196cc / OHV- 4 Stroke<br>Gasoline Powerfull Engine |
| Engine Starting         | Easy Pull Start System                                                        |
| Cutting Height          | 15mm-75mm - 10 Stage Cutting Height - Single Lever<br>System                  |
| Grass Cutting Blade     | Disc Type - Swing Back- 4 Blade System                                        |
| Safety                  | Brake Lever For Immediate Stop and safety                                     |
| Net/Gross Weight        | 42.5kgs/45.5kgs                                                               |

196 cc 4S Powerful Engine

70 litre big grass catcher