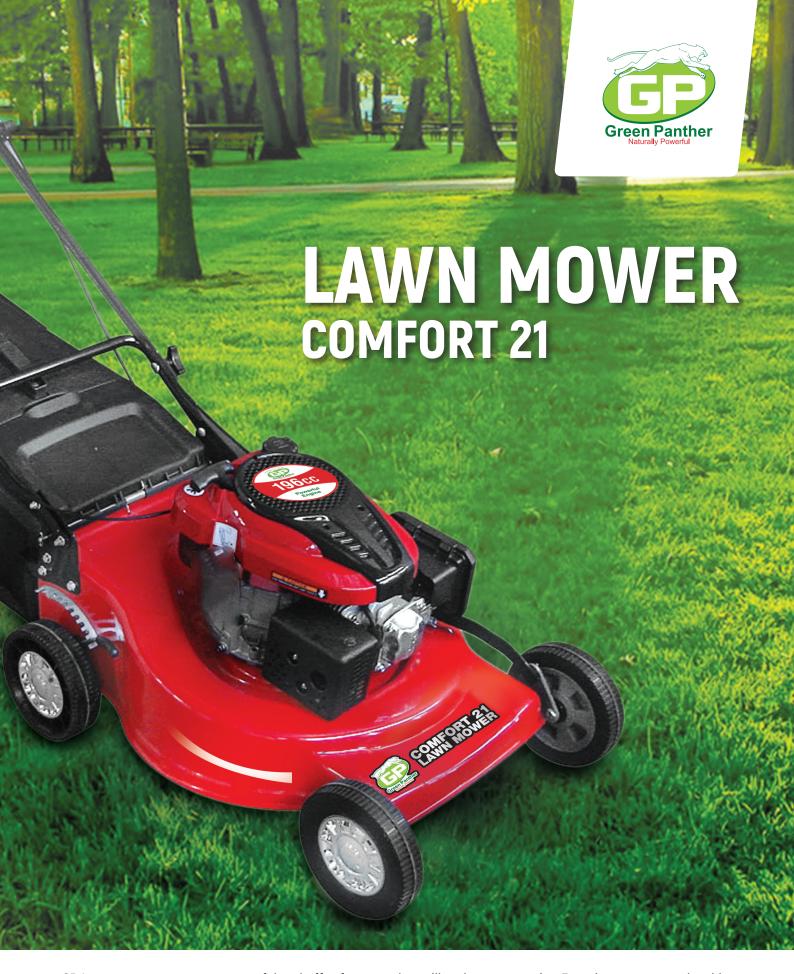

GP Lawn mowers are most powerful and offer features that will make your mowing Experiences more enjoyable.

Powered by 4 stroke OHV engines, Our Mowers are user friendly characters, easy starting, low vibration, single height adjustment for all types of lawns and so on.