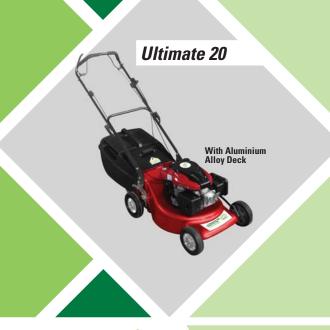

## Lawn Mower

|                         | TECHNICAL SPECIFICATION                                            |
|-------------------------|--------------------------------------------------------------------|
| Area                    | To cover an area of 2400m <sup>2</sup>                             |
| Туре                    | Self Propelled Type                                                |
| Cutting Width           | 20″/508mm                                                          |
| Grass Discharge         | Rear Collection                                                    |
| Grass Bag               | PVC Hard Case Box 70 L                                             |
| Drive Speed (Min - Max) | 0 - 3.96 kmph                                                      |
| Deck                    | Anti Rust Aluminium Alloy                                          |
| Net/Gross Weight        | 40kgs/42kgs                                                        |
| Wheels                  | 8"- Front & 7.5" Rear X 45mm Tyre Width With Ball Bearing          |
| Engine                  | Green Panther Professional 196cc/ OHV- 4 Stroke Gasoline<br>Engine |
| Engine Starting         | Easy Pull Start System                                             |
| Cutting Height          | 15mm-75mm - 10 Stage Cutting Height - Single Lever<br>Sysytem      |
| Grass Cutting Blade     | Disc Type - Swing Back- 4 Blade System                             |
| Safety                  | Brake Lever For Immediate Stop                                     |

Features: • OHV fuel efficient Engine • Easy start • 10 Stage cutting height - single lever system • Disc with 4 swing back blade system • Safety brake system • Rear discharge • 70 litre big grass catcher • Aluminium Deck • Wash port - Easy cleaning & keep dry - to clean the deck • Suitable for Indian & Mexican Lawn