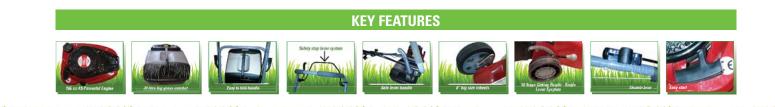

Features: • OHV fuel efficient Engine • Easy start • 10 Stage cutting height - single lever system • Disc with 4 swing back blade system • Safety brake system • Rear discharge • 70 litre big grass catcher • Aluminium Deck • Wash port - Easy cleaning & keep dry - to clean the deck • Suitable for Indian & Mexican Lawn