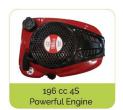

GP Lawn mowers are most powerful and offer features that will make your mowing Experiences more enjoyable.

Powered by 4 stroke OHV engines, Our Mowers are user friendly characters, easy starting, low vibration, single height adjustment for all types of lawns and so on.

## **TECHNICAL SPECIFICATION**

| Area                       | To cover an area of 2400m²                                      |
|----------------------------|-----------------------------------------------------------------|
| Туре                       | Self Propelled Type                                             |
| Cutting Width              | 20"/508mm                                                       |
| Grass Discharge            | Rear Collection                                                 |
| Grass Bag                  | PVC Hard Case Box 70 L                                          |
| Drive Speed<br>(Min - Max) | o - 3.96 kmph                                                   |
| Deck                       | Anti Rust Aluminium Alloy                                       |
| Net/Gross Weight           | 40kgs/42kgs                                                     |
| Wheels                     | 8"- Front & 7.5" Rear X 45mm Tyre Width With Ball Bearing       |
| Engine                     | Green Panther Professional 196cc/ OHV- 4 Stroke Gasoline Engine |
| Engine Starting            | Easy Pull Start System                                          |
| Cutting Height             | 15mm-75mm - 10 Stage Cutting Height - Single Lever<br>Sysytem   |
| Grass Cutting Blade        | Disc Type - Swing Back- 4 Blade System                          |
| Safety                     | Brake Lever For Immediate Stop                                  |