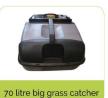

## **FEATURES:**

• OHV fuel efficient Engine • Easy start • 10 Stage cutting height - single lever system • Disc with 4 swing back blade system • Safety brake system • Rear discharge • 70 litre big grass catcher • Aluminium Deck • Wash port - Easy cleaning & keep dry - to clean the deck • Suitable for Indian & Mexican Lawn

## **TECHNICAL SPECIFICATION**

| Area                       | To cover an area of 2400m²                                      |
|----------------------------|-----------------------------------------------------------------|
| Туре                       | Self Propelled Type                                             |
| Cutting Width              | 20"/508mm                                                       |
| Grass Discharge            | Rear Collection                                                 |
| Grass Bag                  | PVC Hard Case Box 70 L                                          |
| Drive Speed<br>(Min - Max) | o - 3.96 kmph                                                   |
| Deck                       | Anti Rust Aluminium Alloy                                       |
| Net/Gross Weight           | 40kgs/42kgs                                                     |
| Wheels                     | 8"- Front & 7.5" Rear X 45mm Tyre Width With Ball Bearing       |
| Engine                     | Green Panther Professional 196cc/ OHV- 4 Stroke Gasoline Engine |
| Engine Starting            | Easy Pull Start System                                          |
| Cutting Height             | 15mm-75mm - 10 Stage Cutting Height - Single Lever<br>Sysytem   |
| Grass Cutting Blade        | Disc Type - Swing Back- 4 Blade System                          |
| Safety                     | Brake Lever For Immediate Stop                                  |