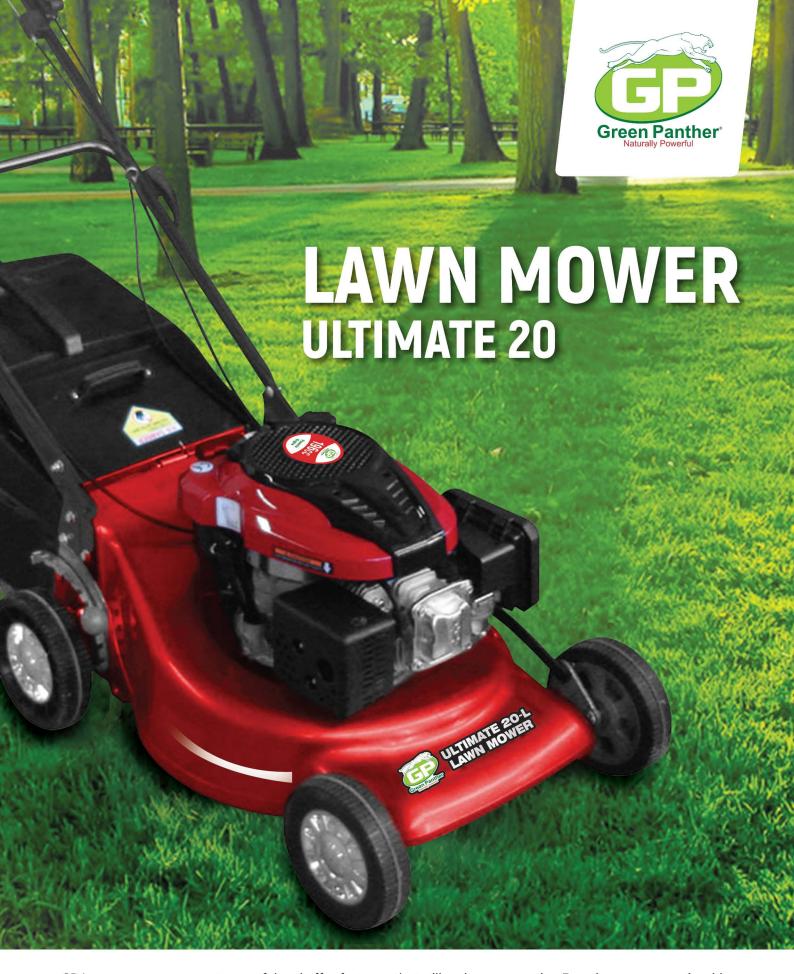

GP Lawn mowers are most powerful and offer features that will make your mowing Experiences more enjoyable.

Powered by 4 stroke OHV engines, Our Mowers are user friendly characters, easy starting, low vibration, single height adjustment for all types of lawns and so on.

## **FEATURES:**

• OHV fuel efficient Engine • Easy start • 10 Stage cutting height - single lever system • Disc with 4 swing back blade system • Safety brake system • Rear discharge • 70 litre big grass catcher • Aluminium Deck • Wash port - Easy cleaning & keep dry - to clean the deck • Suitable for Indian & Mexican Lawn