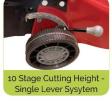

## **TECHNICAL SPECIFICATION**

| Area                       | To cover an area of 2400m²                                      |
|----------------------------|-----------------------------------------------------------------|
| Туре                       | Self Propelled Type                                             |
| Cutting Width              | 20"/508mm                                                       |
| Grass Discharge            | Rear Collection                                                 |
| Grass Bag                  | PVC Hard Case Box 70 L                                          |
| Drive Speed<br>(Min - Max) | o - 3.96 kmph                                                   |
| Deck                       | Anti Rust Aluminium Alloy                                       |
| Net/Gross Weight           | 40kgs/42kgs                                                     |
| Wheels                     | 8"- Front & 7.5" Rear X 45mm Tyre Width With Ball Bearing       |
| Engine                     | Green Panther Professional 196cc/ OHV- 4 Stroke Gasoline Engine |
| Engine Starting            | Easy Pull Start System                                          |
| Cutting Height             | 15mm-75mm - 10 Stage Cutting Height - Single Lever<br>Sysytem   |
| Grass Cutting Blade        | Disc Type - Swing Back- 4 Blade System                          |
| Safety                     | Brake Lever For Immediate Stop                                  |