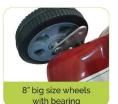

## **TECHNICAL SPECIFICATION**

| Area                       | To cover an area of 2400m²                                      |
|----------------------------|-----------------------------------------------------------------|
| Туре                       | Self Propelled Type                                             |
| Cutting Width              | 20"/508mm                                                       |
| Grass Discharge            | Rear Collection                                                 |
| Grass Bag                  | PVC Hard Case Box 70 L                                          |
| Drive Speed<br>(Min - Max) | o - 3.96 kmph                                                   |
| Deck                       | Anti Rust Aluminium Alloy                                       |
| Net/Gross Weight           | 40kgs/42kgs                                                     |
| Wheels                     | 8"- Front & 7.5" Rear X 45mm Tyre Width With Ball Bearing       |
| Engine                     | Green Panther Professional 196cc/ OHV- 4 Stroke Gasoline Engine |
| Engine Starting            | Easy Pull Start System                                          |
| Cutting Height             | 15mm-75mm - 10 Stage Cutting Height - Single Lever<br>Sysytem   |
| Grass Cutting Blade        | Disc Type - Swing Back- 4 Blade System                          |
| Safety                     | Brake Lever For Immediate Stop                                  |