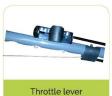

## **FEATURES:**

• OHV fuel efficient Engine • Easy start • 10 Stage cutting height - single lever system • Disc with 4 swing back blade system • Safety brake system • Rear discharge • 70 litre big grass catcher • Aluminium Deck • Wash port - Easy cleaning & keep dry - to clean the deck • Suitable for Indian & Mexican Lawn

## **TECHNICAL SPECIFICATION**

| Area                       | To cover an area of 2400m²                                      |
|----------------------------|-----------------------------------------------------------------|
| Туре                       | Self Propelled Type                                             |
| Cutting Width              | 20"/508mm                                                       |
| Grass Discharge            | Rear Collection                                                 |
| Grass Bag                  | PVC Hard Case Box 70 L                                          |
| Drive Speed<br>(Min - Max) | o - 3.96 kmph                                                   |
| Deck                       | Anti Rust Aluminium Alloy                                       |
| Net/Gross Weight           | 40kgs/42kgs                                                     |
| Wheels                     | 8"- Front & 7.5" Rear X 45mm Tyre Width With Ball Bearing       |
| Engine                     | Green Panther Professional 196cc/ OHV- 4 Stroke Gasoline Engine |
| Engine Starting            | Easy Pull Start System                                          |
| Cutting Height             | 15mm-75mm - 10 Stage Cutting Height - Single Lever<br>Sysytem   |
| Grass Cutting Blade        | Disc Type - Swing Back- 4 Blade System                          |
| Safety                     | Brake Lever For Immediate Stop                                  |