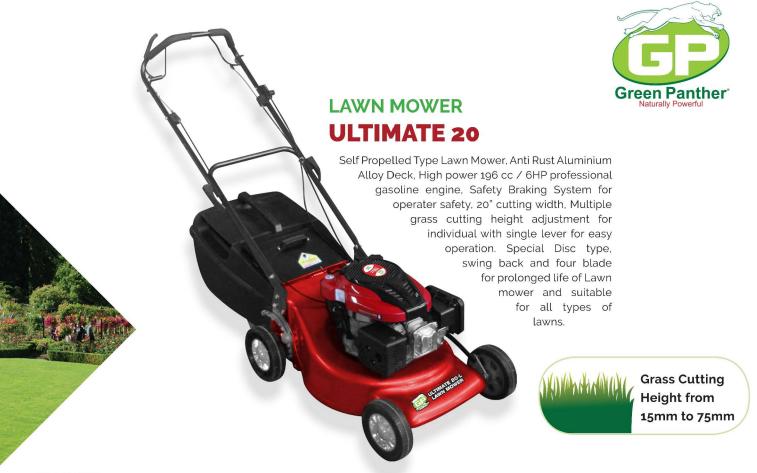

## **FEATURES:**

• OHV fuel efficient Engine • Easy start • 10 Stage cutting height - single lever system • Disc with 4 swing back blade system • Safety brake system • Rear discharge • 70 litre big grass catcher • Aluminium Deck • Wash port - Easy cleaning & keep dry - to clean the deck • Suitable for Indian & Mexican Lawn

## **TECHNICAL SPECIFICATION**

| Area                       | To cover an area of 2400m²                                      |
|----------------------------|-----------------------------------------------------------------|
| Туре                       | Self Propelled Type                                             |
| Cutting Width              | 20"/508mm                                                       |
| Grass Discharge            | Rear Collection                                                 |
| Grass Bag                  | PVC Hard Case Box 70 L                                          |
| Drive Speed<br>(Min - Max) | o - 3.96 kmph                                                   |
| Deck                       | Anti Rust Aluminium Alloy                                       |
| Net/Gross Weight           | 40kgs/42kgs                                                     |
| Wheels                     | 8"- Front & 7.5" Rear X 45mm Tyre Width With Ball Bearing       |
| Engine                     | Green Panther Professional 196cc/ OHV- 4 Stroke Gasoline Engine |
| Engine Starting            | Easy Pull Start System                                          |
| Cutting Height             | 15mm-75mm - 10 Stage Cutting Height - Single Lever<br>Sysytem   |
| Grass Cutting Blade        | Disc Type - Swing Back- 4 Blade System                          |
| Safety                     | Brake Lever For Immediate Stop                                  |