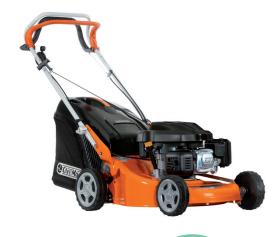

## LAWN MOWER

**G** 48 TK

| Deck               | Steel                     |
|--------------------|---------------------------|
| Туре               | Comfort Plus              |
| Displacement       | 140 cm <sup>3</sup>       |
| Engine make/model  | Emak K 600 OHV            |
| Cutting width      | 41 cm                     |
| Propulsion (speed) | Self-propelled (3.6 Km/h) |
| Cutting adjustment | Centralised               |
| Cutting height     | From 28 to 75 mm          |
| Grass box capacity | 70 L                      |
| Weight             | 30.2 Kg                   |