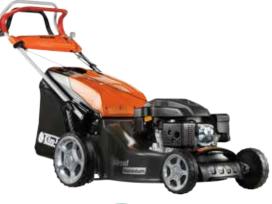

## LAWN MOWER **MAX 53THX**

2000-2400 m

達 Emak

## **TECHNICAL SPECIFICATIONS**

| Deck               | Aluminium                 |
|--------------------|---------------------------|
| Туре               | All Road                  |
| Displacement       | 160 cm <sup>3</sup>       |
| Engine make/model  | Honda GCV 160 OHC         |
| Cutting width      | 51 cm                     |
| Propulsion (speed) | Self-propelled (3.6 km/h) |
| Cutting adjustment | Central                   |
| Cutting height     | From 28 to 75 mm          |
| Grass box capacity | 80 L                      |
| Weight             | 41.6 Kg                   |
|                    |                           |